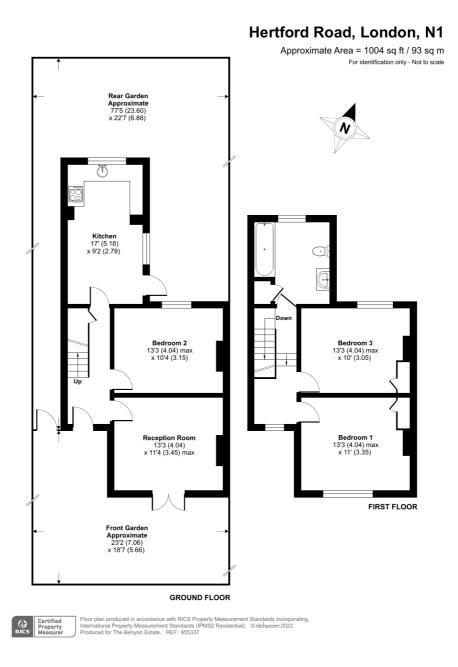

## Hertford Road N1 4LR

£4250 per month

We are delighted to offer this beautiful three-bedroom house, set in the heart of De Beauvoir Town. This property is ideal for a family and has been finished to neutral décor throughout. There are three double-sized bedrooms offering plenty of natural light, whilst the living room is complemented with lovely French doors for added extra light. Not to miss out on the spacious family bathroom. You also have access to the private garden which has been beautifully landscaped capturing the sunlight, for your enjoyment of the grass or patio area.

- 3 Double Bedrooms
- 1 Kitchen
- 1 Living room
- 1 Bathroom
- Private garden
- Permit parking
- Fibre Installed
- · Available now

Interested? If you are interested in viewing this property or would like to register, please contact our team on 020 7249 3690. Alternatively, email info@thebenyonestate.com.