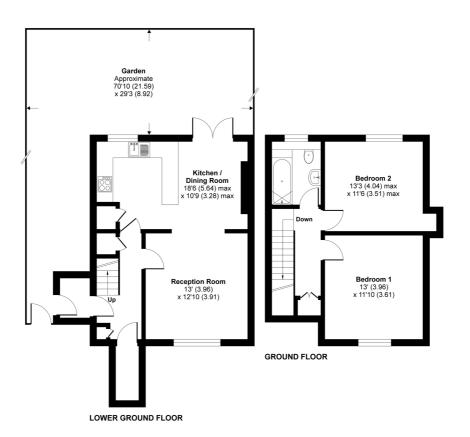

## De Beauvoir Road, London, N1

Approximate Area = 925 sq ft / 85.9 sq m `For identification only - Not to scale

Floor plan produced in accordance with RICS Property Measurement Standards incorporating International Property Measurement Standards (IPMS2 Residential). © nichecom 2021. Produced for The Benyon Estate. REF: 772569