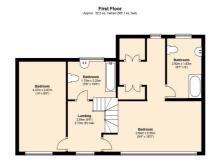

## Lawford Road 5BD

£2900 per month

We are delighted to offer this brand newly refurbished three-bedroom house located development off of Lawford Road, N1. In the heart of De Beauvoir Town. The bedrooms have been finished netural coulor palette which has been fitted to modern spotlights and built-in wardrobes for extra space. One of the bedrooms is complimented to a beautiful en-suite bathroom, while there is also use of the spacious family bathroom. The dining and living room area is finished with lovely wooden floors, with views to the front patio area, the large windows attract tones of natural light into the property. This then leads to the modern galley kitchen finished to a superb standard, with modern fixtures throughout including integrated white good appliances.

- DEPOSIT FREE OPTION **AVAILABLE**
- 3 Double Bedrooms
- 1 Bathroom
- 1 En-suite bathroom
- 1 Separate W/C
- Open plan kitchen/living room
- · Gated Development
- Permit Parking

Interested? If you are interested in viewing this property or would like to register, please contact our team on 020 7249 3690. Alternatively, email info@thebenyonestate.com.