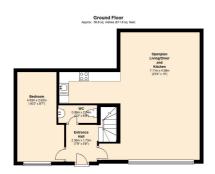

## Lawford Road 5BD

£2900 per month

We are delighted to offer this brand newly refurbished three-bedroom house located development off of Lawford Road, N1. In the heart of De Beauvoir Town. The bedrooms have been finished netural coulor palette which has been fitted to modern spotlights and built-in wardrobes for extra space. One of the bedrooms is complimented to a beautiful en-suite bathroom, while there is also use of the spacious family bathroom. The dining and living room area is finished with lovely wooden floors, with views to the front patio area, the large windows attract tones of natural light into the property. This then leads to the modern galley kitchen finished to a superb standard, with modern fixtures throughout including integrated white good appliances.

- DEPOSIT FREE OPTION **AVAILABLE**
- 3 Double Bedrooms
- 1 Bathroom
- 1 En-suite bathroom
- 1 Separate W/C
- Open plan kitchen/living room
- · Gated Development
- Permit Parking

Interested? If you are interested in viewing this property or would like to register, please contact our team on 020 7249 3690. Alternatively, email info@thebenyonestate.com.