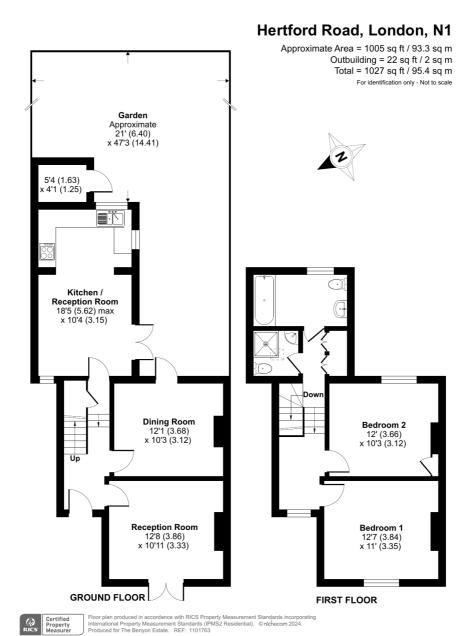

## Hertford Road N1 4LP

£4500 per month

We are delighted to offer this beautiful three-bedroom house, set in the heart of De Beauvoir Town. This property is ideal for a family and has been finished to neutral décor throughout. There are three double-sized bedrooms offering plenty of natural light, whilst the living room is complemented with lovely French doors for added extra light. Not to miss out on the spacious family bathroom. You also have access to the private garden which has been beautifully landscaped capturing the sunlight, for your enjoyment of the grass or patio area.

- 3 Bedrooms
- 1 Kitchen
- 1 Living room
- 2 Bathroom
- Private garden
- Permit parking
- Fibre Installed
- Available from mid September