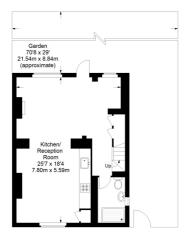

## De Beauvoir Road N1 4EL

£3200 per month

Recently refurbished beautiful garden maisonette with modern fixtures and fittings throughout, with a spacious open-plan kitchen and reception. This property offers two double sized bedrooms offering a bathroom and separate shower room. The private garden has been landscaped to a lovely finish with a fully maintained front garden. Private use of the driveway is also available. \*rent collected by Direct Debit\*

- · Available now
- 2 Double Bedrooms
- 1 Bathroom
- 1 Shower room
- · Open-plan kitchen and living space
- Private garden
- · Use of driveway