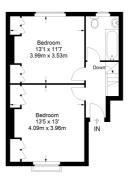

## De Beauvoir Road N1 4EL

£3200 per month

Recently refurbished beautiful garden maisonette with modern fixtures and fittings throughout, with a spacious open-plan kitchen and reception. This property offers two double sized bedrooms offering a bathroom and separate shower room. The private garden has been landscaped to a lovely finish with a fully maintained front garden. Private use of the driveway is also available. \*rent collected by Direct Debit\*

- · Available now
- 2 Double Bedrooms
- 1 Bathroom
- 1 Shower room
- · Open-plan kitchen and living space
- Private garden
- · Use of driveway