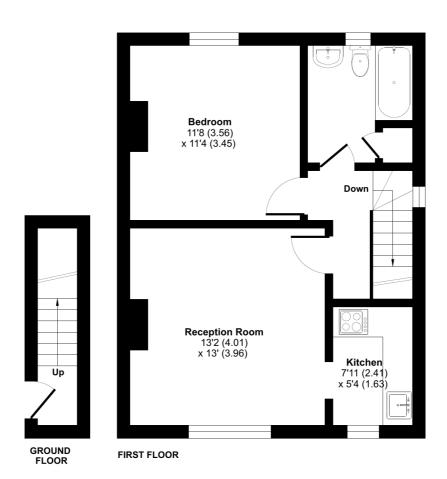

## De Beauvoir Road, London, N1

Approximate Area = 512 sq ft / 47.5 sq m For identification only - Not to scale

Floor plan produced in accordance with RICS Property Measurement Standards incorpor International Property Measurement Standards (IPMS2 Residential). © n/checom 2022. Produced for The Benyon Estate. REF: 855310