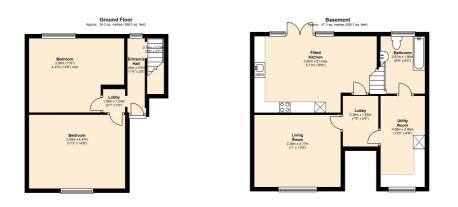

#### See floor plans

The property is located on De Beauvoir Rd which is set within easy reach of the superb range of elite shops, bars and restaurants of Upper Street, Shoreditch and the city while providing motorists with quick and easy access to the A1 road links out of London and to the North. The nearest underground station is Highbury & Islington and Angel (Victoria Line and National Rail). plus Haggerston and Dalston Junction overground trains are very close by on the Kingsland Rd.

## £3500 per month

Total area: approx. 81.5 sq. metres (877.2 sq. feet)

Interested? If you are interested in viewing this property or would like to register, please contact our team on 020 7249 3690. Alternatively, email info@thebenyonestate.com.