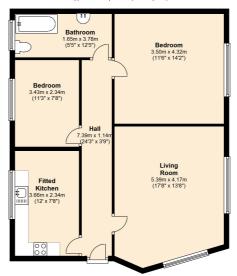

## Ardleigh Road N1 4HS

£1850 per month

First Floor Approx. 64.0 sq. metres (688.7 sq. feet)

Total area: approx. 64.0 sq. metres (688.7 sq. feet)