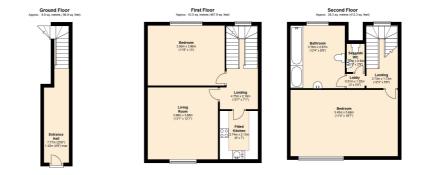

## £3000 per month

Total area: approx. 90.8 sq. metres (977.2 sq. feet)

Interested? If you are interested in viewing this property or would like to register, please contact our team on 020 7249 3690. Alternatively, email info@thebenyonestate.com.