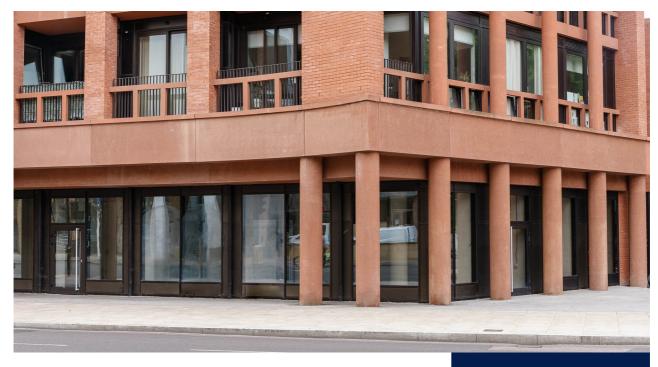

## Kingsland Road E8 4FD

£75000 per annum

Newly developed ground floor and basement commercial unit to LET, suitable for A1/A2/A3 use, with an outside seating area.

The unit is located on the corner of Kingsland Road and Downham Road, near Haggerston Overground Station. The development benefits from 68 residential units above and a newly developed primary school.

The premises are arranged over the ground and basement levels (Shell and Core);

- \*Ground Floor 1,405 sq.ft / 131 sq.m
- \*Basement 1,511 sq.ft / 140 sq.m

This is an amazing opportunity to rent a newly developed commercial unit in an ideal area of Hackney.