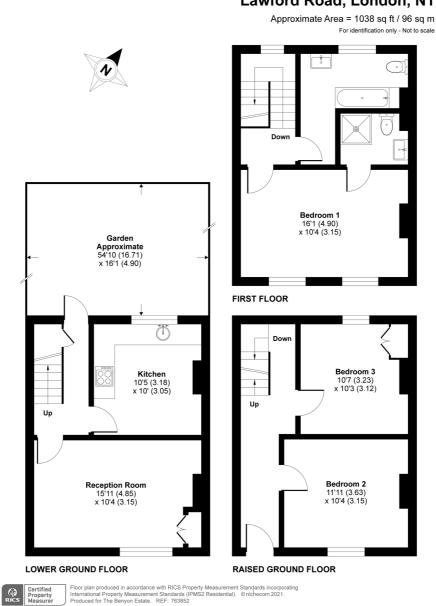

- 3 double bedrooms, one with an ensuite
- Shower room
- Fully fitted modern kitchen
- Family bathroom
- Private west facing garden
- Unfurnished
- Available Now
- Residential street permit parking.

Interested? If you are interested in viewing this property or would like to register, please contact our team on 020 7249 3690. Alternatively, email info@thebenyonestate.com.

#### Lawford Road, London, N1

Interested? If you are interested in viewing this property or would like to register, please contact our team on 020 7249 3690. Alternatively, email info@thebenyonestate.com.