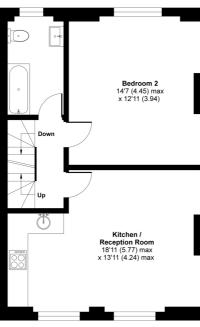

## Englefield Road, London, N1

Approximate Area = 841 sq ft / 78 sq m Limited Use Area(s) = 46 sq ft / 4 sq m Total = 887 sq ft / 82 sq mFor identification only - Not to scale

SECOND FLOOR

Denotes restricted

**GROUND FLOOR** 

FIRST FLOOR

Floor plan produced in accordance with RICS Property Measurement Standards incorpo International Property Measurement Standards (IPMS2 Residential). © nichecom 2021. Produced for The Benyon Estate. REF: 748806