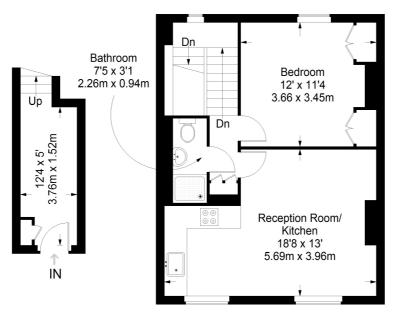

## **Southgate Road**

**Raised Ground Floor** Entrance = 71 sq ft

First Floor = 455 sq ft

Approximate Gross Internal Area RAISED GROUND FLOOR = 71 sq ft / 6.60 sq m FIRST FLOOR = 455 sq ft / 42.27 sq m Total = 526 sq ft / 48.87 sq m

This plan is for layout guidance only. Not drawn to scale unless stated. Windows and door openings are approximate. Whilst every care is taken in the preparation of this plan, please check all dimensions, shapes and compass bearings before making any decisions reliant upon them. (ID357409)