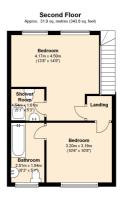

## De Beauvoir Road N1 5AT

£495 per week

Bright, modern maisonette set within a period conversion in the heart of De Beauvoir Town offering spacious living accommodation with two double bedrooms and two fabulous en-suite bathrooms. The property also offers a separate spacious living room. The property is bright and airy with lots of natural light, modern fixtures, fittings throughout with a private balcony.

- DEPOSIT FREE OPTION **AVAILABLE**
- 2 double bedrooms
- 1 large kitchen/diner
- 2 en-suite bathrooms
- 1 reception room
- · Private balcony
- Available now for viewings

## De Beauvoir Road N1 5AT

£495 per week

Total area: approx. 79.5 sq. metres (856.2 sq. feet)