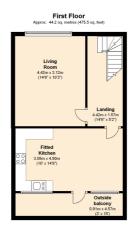

## De Beauvoir Road N1 5AT

£495 per week

Bright, modern maisonette set within a period conversion in the heart of De Beauvoir Town offering spacious living accommodation with two double bedrooms and two fabulous en-suite bathrooms. The property also offers a separate spacious living room. The property is bright and airy with lots of natural light, modern fixtures, fittings throughout with a private balcony.

- DEPOSIT FREE OPTION **AVAILABLE**
- 2 double bedrooms
- 1 large kitchen/diner
- 2 en-suite bathrooms
- 1 reception room
- · Private balcony
- Available now for viewings

## De Beauvoir Road N1 5AT

£495 per week

Total area: approx. 79.5 sq. metres (856.2 sq. feet)