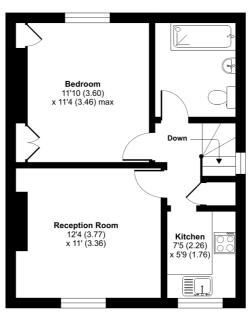

## Hertford Road, London, N1

Approximate Area = 454 sq ft / 42.2 sq m

For identification only - Not to scale

FIRST FLOOR

Floor plan produced in accordance with RICS Property Measurement Standards incorpon International Property Measurement Standards (IPMS2 Residential). © nichecom 2024. Produced for The Benyon Estate. REF: 1203850