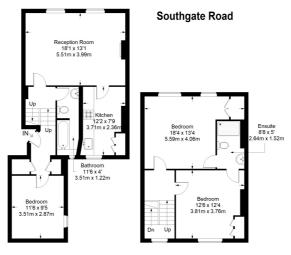

## Southgate Road N1 3HX

£2800 per month

This beautiful Victorian townhouse conversion has been completely refurbished to the highest specification whilst still retaining original features such as fully restored floorboards and fireplace, wooden sash windows, and cornice. The property is spread over 3 floors and consists of 3 well-proportioned double bedrooms, a large, light-filled reception room with a separate kitchen, bathroom, and delightful Jack and Jill style shower room. The property benefits from secondary glazing to the front for extra heat and noise insulation, as well as gas central heating throughout. \*Rent collected by Direct Debit\*

- DEPOSIT FREE OPTION **AVAILABLE**
- 3 Double bedrooms
- 1 Shower room
- 1 Bathroom
- Large reception room
- Separate kitchen
- · Permit parking
- · Available now